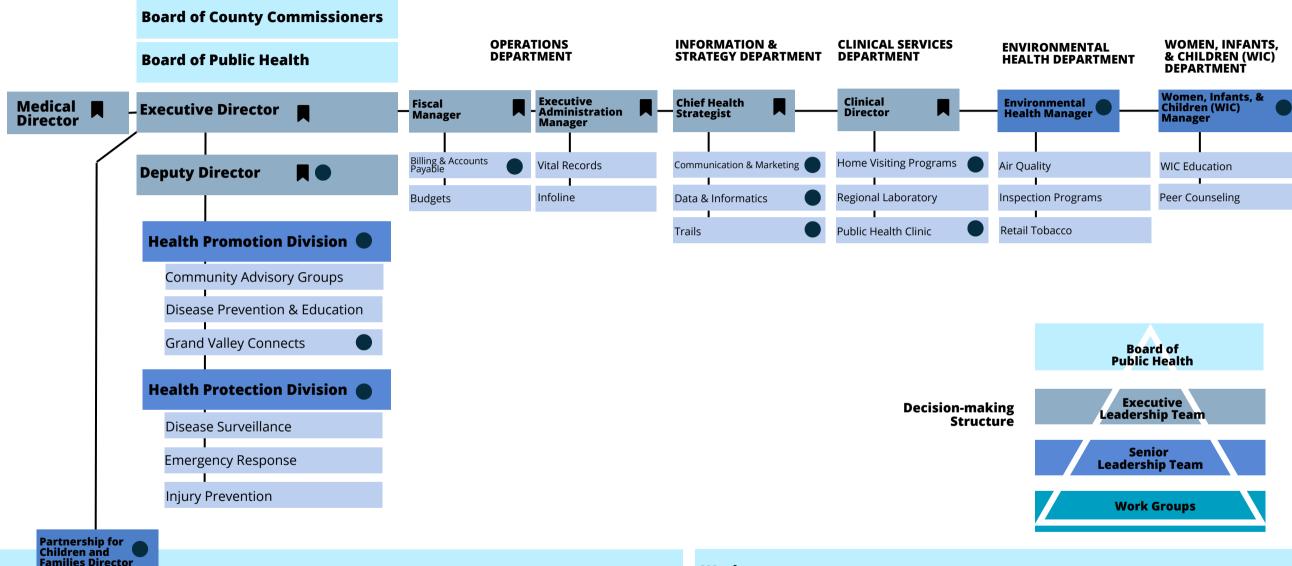

Mesa County Public Health is the Fiscal Agent for Mesa County Partnership for Children and Families. This includes operational support like providing legal, operational, fiscal, and human resources.

Child and Adult Care Food Program (CACFP) Early Childhood Council Health Inspections Licensing Universal Preschool

## Work groups

Work groups support quality improvement functions and allow all employees opportunities to impact whole Agency goals.

## Senior Leadership Team

Leadership team designations

**Executive Leadership Team** 

One delegate from the Senior Leadership Team appointed for 1-year terms to sit on the Executive Leadership Team.