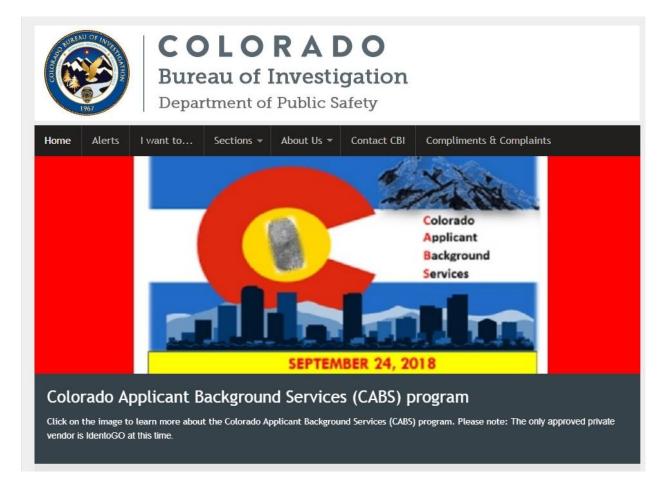

## **COLORADO** Bureau of Investigation

Department of Public Safety

| Home | Alerts | I want to | Sections 👻 | About Us 🔻 | Contact CBI | Compliments & Complaints |
|------|--------|-----------|------------|------------|-------------|--------------------------|
|------|--------|-----------|------------|------------|-------------|--------------------------|

# **CABS IS HERE.**

Colorado Applicant Background Service

Starting today—you may contact IdentoGO to make an appointment to be fingerprinted. Please find your specific employment or licensure type below and follow the link to IdentoGO's scheduling site or call IdentoGO's call center toll-free at (844) 539-5539.

#### CABS PROGRAM REMINDER

NO FINGERPRINT CARD WILL NOW BE ACCEPTED BY ANY ENTITY OTHER THAN LAW ENFORCEMENT AND IDEMIA (DBA IDENTOGO).

CARDS SUBMITTED BY ANY OTHER VENDOR WILL BE REJECTED BACK TO THE APPLICANT.