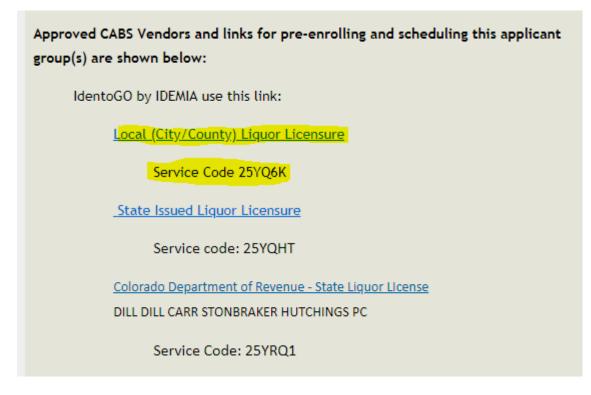

> CBI BIOMETRICS UNIT POSTED 10.19.18

Current Approved Vendor:

Next Page Select the Local (City/County Liquor Licensure Write down the Service Code 25YQHT

Next Page Make your selection